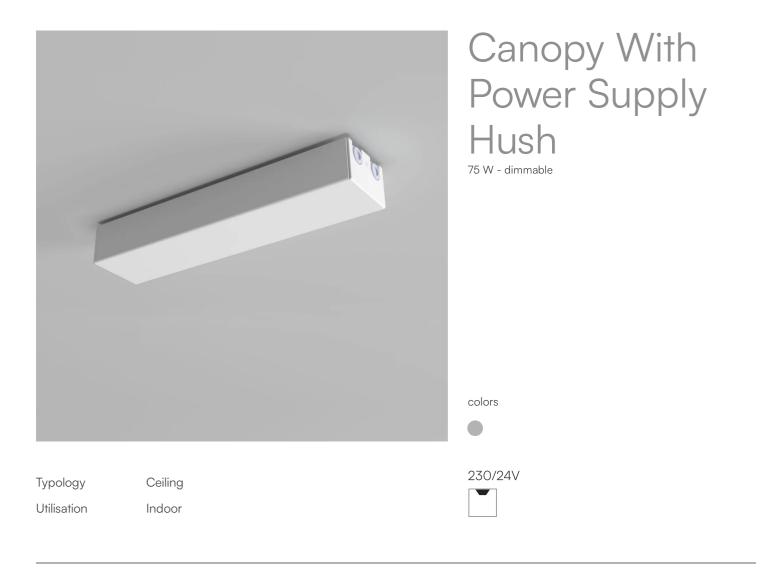

The canopy can accommodate power supplies of different wattages. This canopy accommodates a 75W dimmable ballast that can only power a single Hush pendant lamp body with or without panels.

|                                   | Canopy With Power Supply Hush 40120                | Data Sheet |
|-----------------------------------|----------------------------------------------------|------------|
| Family<br>Typology<br>Utilisation | Canopy with power supply Hush<br>Ceiling<br>Indoor |            |
| Dimensions                        |                                                    |            |
| Weight                            | 0.05 Kg                                            |            |
| Materials                         |                                                    |            |
| Structure                         | aluminium                                          |            |
| Voltage                           | 230/24V                                            |            |
| Power unit<br>Mounting Pov        | Included<br>ver Supply<br>Indoor                   |            |
| Power supply                      | Electronic dimmable power supply                   |            |
| Dimming                           | Push<br>Dali2<br>Pot. 10ΚΩ<br>0-10V<br>1-10V       |            |